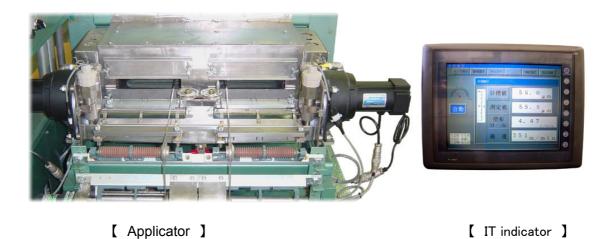

## Description

This automatic control unit allows production of coated wires with a constant range of wire outside diameters, which are measured by a laser measuring instrument of enameled wire outside diameters.

An alarm is provided for the following items in the form of buzzer, rotating light and IT indicator:

- + Defect outside diameter of coated wires.
- + Low level of applicator/varnish tank.

## Specification

| Model                | Automatic over all diameter controlling device                                                                                                                                                                                                                                                                                                                                                                     |
|----------------------|--------------------------------------------------------------------------------------------------------------------------------------------------------------------------------------------------------------------------------------------------------------------------------------------------------------------------------------------------------------------------------------------------------------------|
| System configuration | Laser measuring instrument of wire outside diameters + IT indicator                                                                                                                                                                                                                                                                                                                                                |
| Power source         | AC200V, 50/60 Hz                                                                                                                                                                                                                                                                                                                                                                                                   |
| Power consumption    | 300VAC(100VAC)                                                                                                                                                                                                                                                                                                                                                                                                     |
| Control method       | Coated wires are measured by laser measuring unit for outside diameters. If found defect, then coater rolls are automatically controlled to adjust to an appropriate speed for adjustment of varnish amount to be applied to wires. (When a wire in a line under measurement is broken, the automatic control unit operates to maintain the roller speed that had been obtained at the time of wire disconnection. |
| Alarm                | Defect outside diameter. Low level of applicator/varnish tank.                                                                                                                                                                                                                                                                                                                                                     |
| Remarks              | Applicator needs to be replaced with one intended for this control unit.                                                                                                                                                                                                                                                                                                                                           |