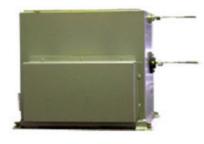

## Model Secondary catalyst device

Secondary catalyst

Control box for Secondary catalyst device

## Description

This Secondary catalyst device is to get rid of even smell left after the treatment of exhaust gas with first catalyst. Treatment efficiency is improved extremely with increased amount of catalyst and set-up pre-heater unit with our own made sheathed wire heater comparing with our former model. Easy maintenance and new replacement is realized by separated design of Pre-heater and catalyst unit.

## Specification

|                           | Secondary catalyst                                         |
|---------------------------|------------------------------------------------------------|
| Catalyst type             | Metal Honeycomb Catalyst                                   |
| Power source              | AC200V, 3-PHASE                                            |
| Heater capacity           | 9 Kw                                                       |
| Heater shape              | ¢ 15.5<br>Sheathed wire heater                             |
| Proper temperature        | Over 300°C                                                 |
| Catalyst size<br>(volume) | 320Lx260Wx100H                                             |
|                           | Catalyst cell density<br>260 CPSI<br>cells per square inch |