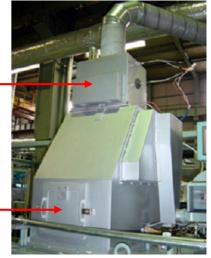

|
|---------------------------|------------------------------------------------------------|
| Catalyst type             | Metal Honeycomb Catalyst                                   |
| Power source              | AC200V, 3-PHASE                                            |
| Heater capacity           | 9 Kw                                                       |
| Heater shape              | ¢ 15.5<br>Sheathed wire heater                             |
| Proper temperature        | Over 300°C                                                 |
| Catalyst size<br>(volume) | 320Lx260Wx100H                                             |
|                           | Catalyst cell density<br>260 CPSI<br>cells per square inch |

Secondary catalyst

Primary catalyst