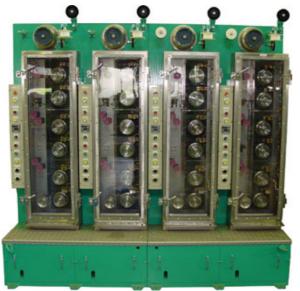

## Vertical type Tandem wire drawing machine. 7 dies type.

## **Description**

This Vertical type Tandem wire drawing machine. 7 dies type is suitable for small lot quantity and various kinds of wire size. It can reduce number of supply wire so also reduce lead time(Suitable for small lot quantity) and frequency of wire break down. It is to draw in the process of coating, so finished wire will get good appearance.

## **Specification**

| In-let wire size           | (MAX) φ0.8mm                                                                        |
|----------------------------|-------------------------------------------------------------------------------------|
| Finished wire size range   | φ0.25~0.45mm                                                                        |
| Wire speed range           | (MAX) 300m/min                                                                      |
| Number of dies             | (MAX) 7 pcs / 4-lines                                                               |
| Lubrication method         | Wet type(spraying system)                                                           |
| Capacity of lubricant tank | About 100 liters                                                                    |
| Machine reduction(%)       | 15%, finished 12.35%                                                                |
| Speed control method       | Individual operation : Volume type, Interlock operation : Ratio interlock operation |
| Power source               | AC200-220V, 50/60Hz, 3-PHASE                                                        |
| Electric capacity          | About 8kW                                                                           |
| Machine layout             | 1200mm(W) x 1300mm(D) x 2600mm(H)                                                   |